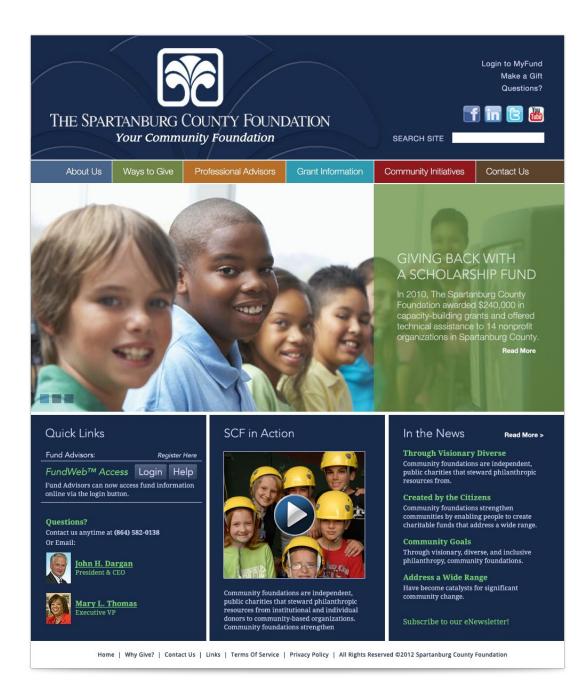

#### Spartanburg County Foundation Website

A proposed redesign for the Spartanburg County Foundation website.