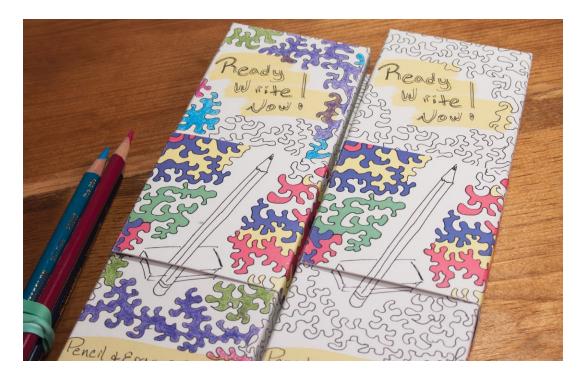

## Ready Write Now Product and Packaging

A new product and packaging designed as a writing/drawing kit for children. Once opened the packaging can be colored and used for storage.