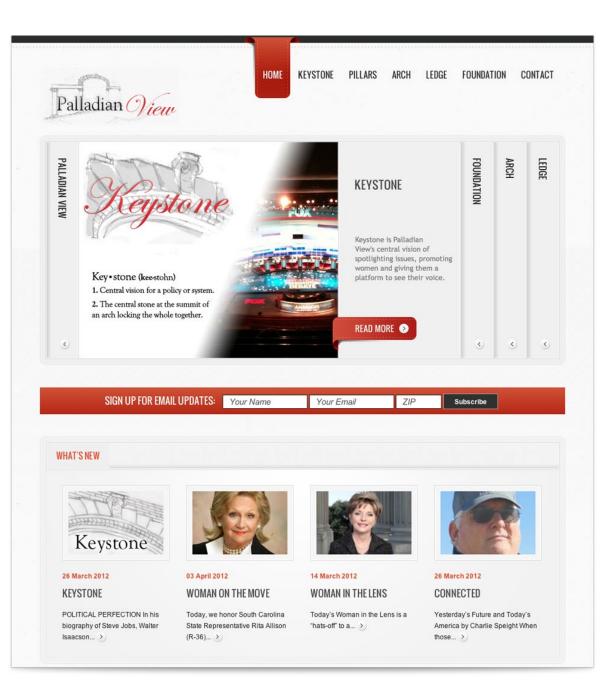

#### Palladian View Website

A complete redesign for the popular women's political website Palladian View. The new design allowed for a number of new features, such as comment ratings, email newsletters, and automatic post organization.