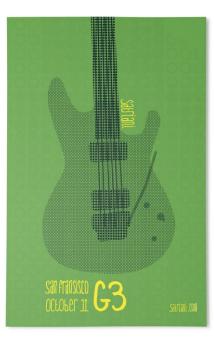

# G3 Poster Series

Posters

A poster series advertising the tour of the rock group G3. Each poster focuses on one member and his distinctive guitar.