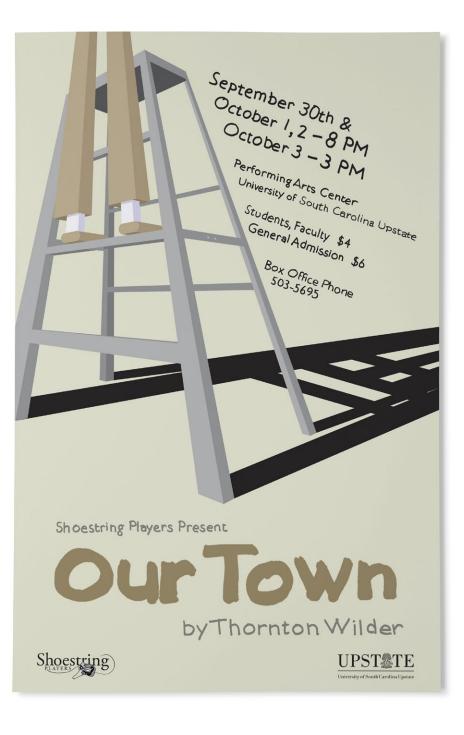

# Keep Your Green Wallet and Packaging

A reimagining of a wallet made from a new material: recycled plastic bags. This material, besides being Earth-friendly, excels in strength and durability.

An entry into USC Upstate's Theatre poster competition for the Thornton Wilder play *Our Town*.