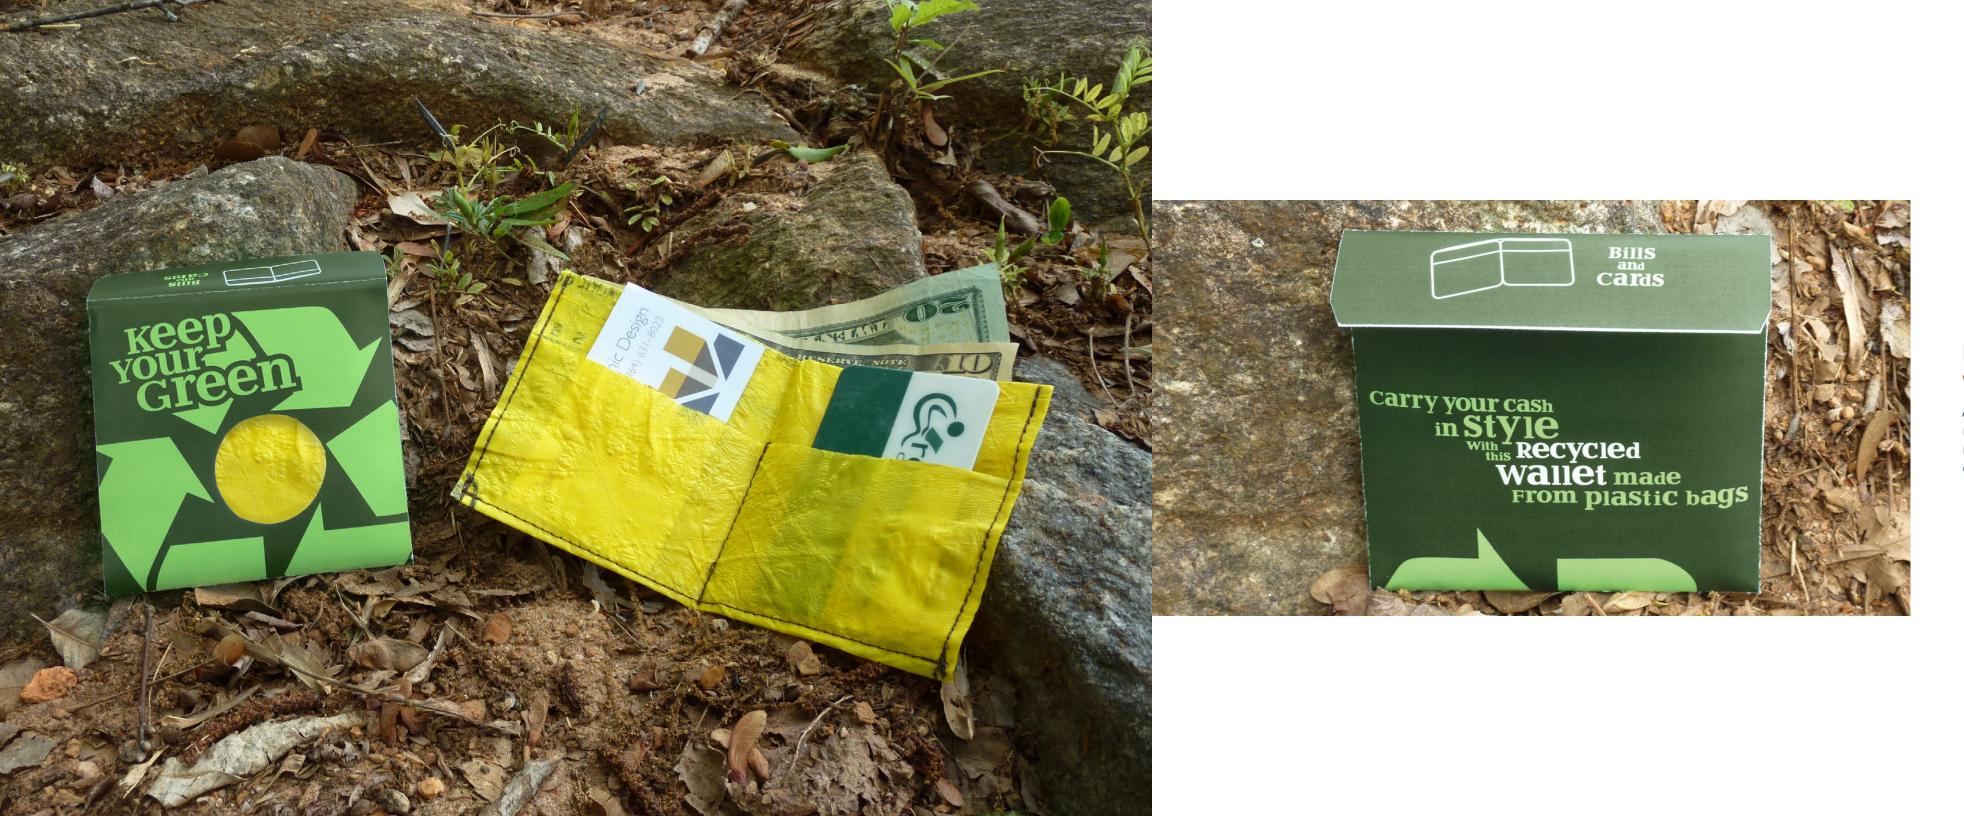

# Keep Your Green Wallet and Packaging

A reimagining of a wallet made from a new material: recycled plastic bags. This material, besides being Earth-friendly, excels in strength and durability.

An entry into USC Upstate's Theatre poster competition for the Thornton Wilder play *Our Town*.