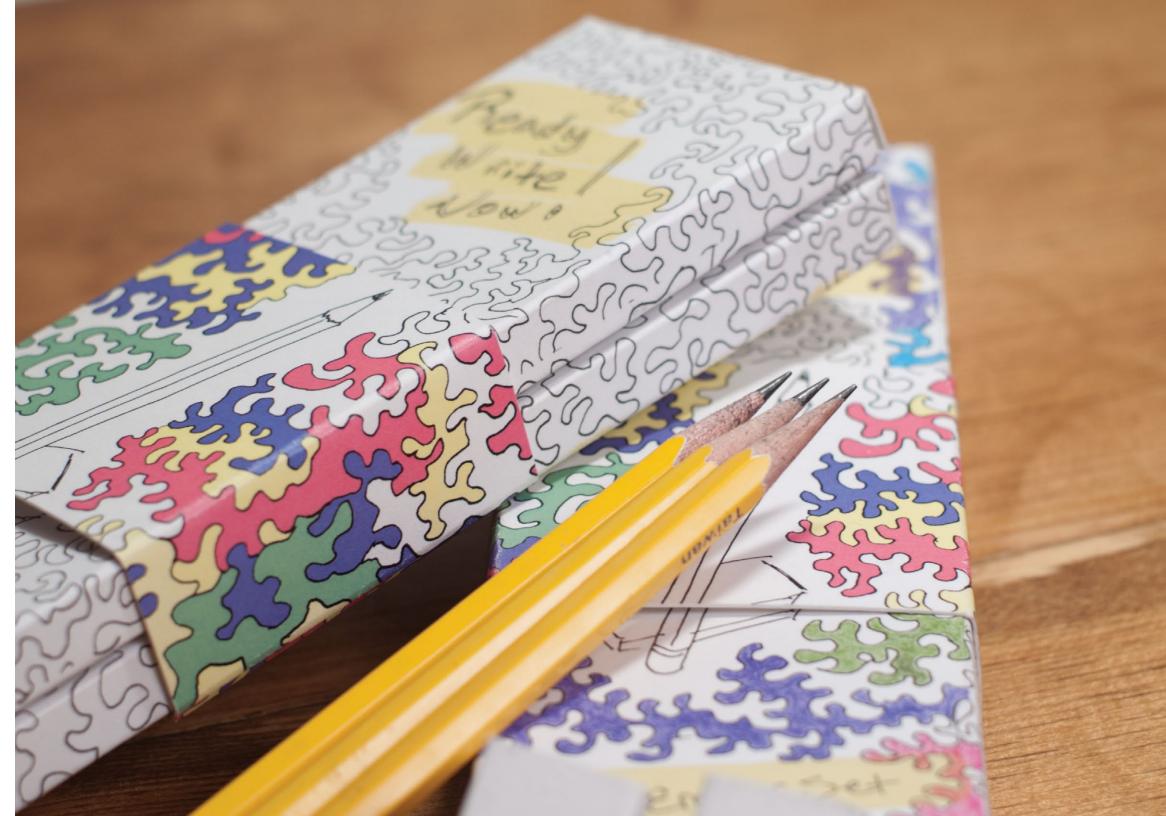

## Ready Write Now Product and Packaging

A new product and packaging designed as a writing/drawing kit for children. Once opened the packaging can be colored and used for storage.