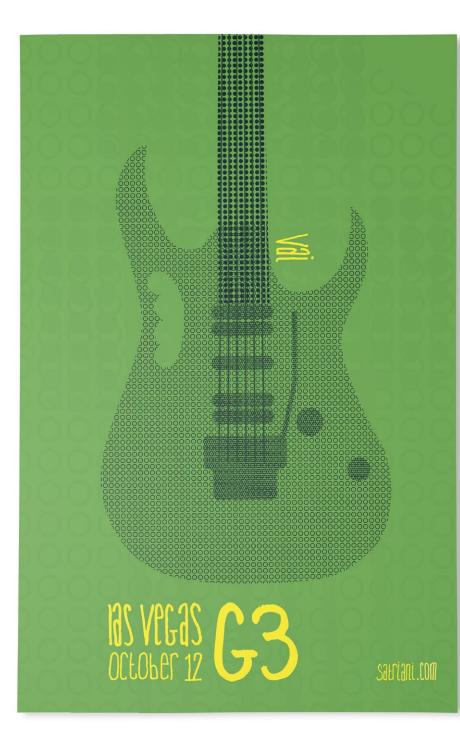

# G3 Poster Series

Posters

A poster series advertising the tour of the rock group G3. Each poster focuses on one member and his distinctive guitar.