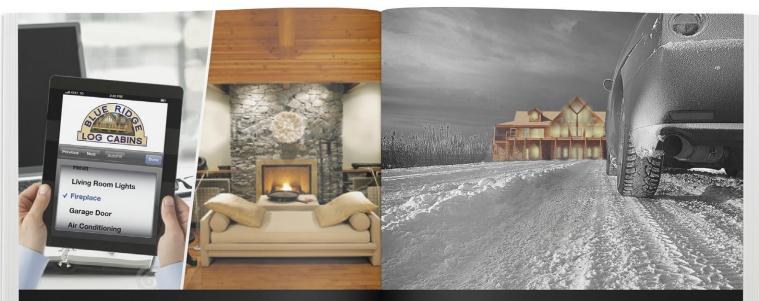

# Tell your cabin, "I'm coming home."

First thing on a cold winter morning, you're off to work, shop or run a few errands. Being an energy-conscious homeowner, you first turn down the heat, turn off the TVs, sound system and lights, and make sure the gas fireplace isn't blazing.

During the day, the snow and the temperatures begin to fall. Before you head home, you reach for your automated remote home control. With a few taps on your "private butler," you turn up the heat, lights and music. Another tap and the fireplace is roaring. As you turn into the drive, you smile as your home glows warmly against the evening sky. It's one of the simple pleasures of living in a Blue Ridge Log Cabin.

Blue Ridge Log Cabins

Magazine Advertisements

One of a series of advertisements showing Blue Ridge Log Cabin's suite of home automation systems.