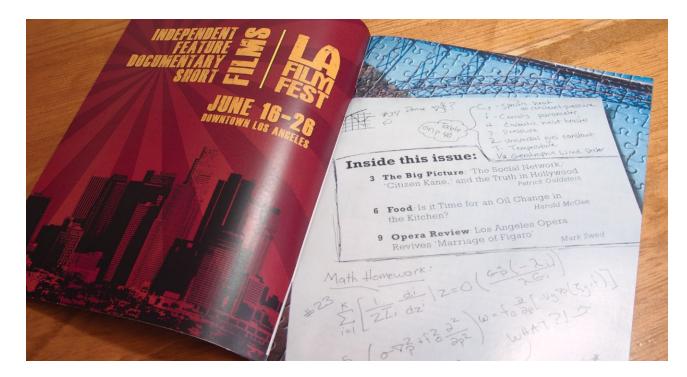

#### Adaptation Magazine

A for-fun magazine whose theme is the adaptation of existing materials for a new purpose. Seen here is an altered spanish-language magazine used for the cover and math homework for the table of contents.