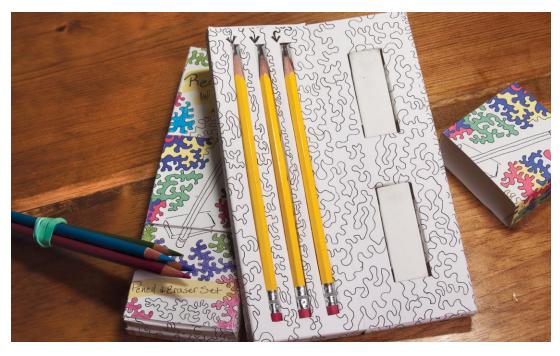

## Ready Write Now Product and Packaging

A new product and packaging designed as a writing/drawing kit for children. Once opened the packaging can be colored and used for storage.